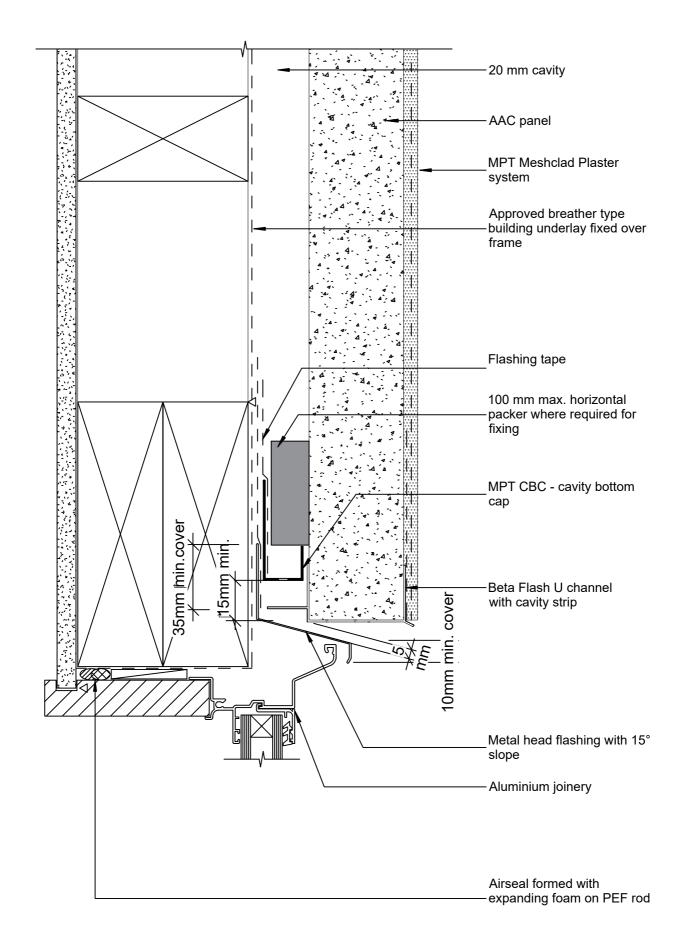

| © 2019 Petros Holdings Ltd                                                  |                       |                              |
|-----------------------------------------------------------------------------|-----------------------|------------------------------|
| Mineral                                                                     | MPT Petrapanel        | Reference: A_D004            |
| Mineral<br>Plaster                                                          | Aluminum Head Detail  | Date: June 2021              |
| 61 Hillside Rd, Wairau Valley                                               |                       | <sup>scale:</sup> 1 : 2 @ A4 |
| Auckland 0627<br>New Zealand<br>www.mineralplaster.co.nz Ph: 0800 25 23 678 | AAC 50 or 75 mm Panel | Revision: 3                  |